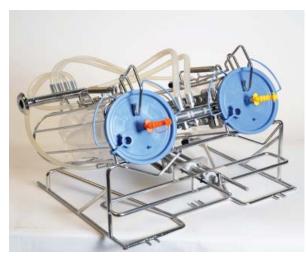

KEN Suction Bag Disinfector with the new developed device for opening, washing and disinfecting of two Medela suction bags. The bags are cut open by knives, washed with hot water and disinfected with steam.

## Advantages and technical specifications

The KEN SBD 733 is specially designed to empty the filled suction bags from operations.

- Pre-rinse with cold water
- Penetration and filling of the bags with cold water
- Cutting the bags and conducting a cold rinse
- Puls washing with hot water
- Steam disinfection of bags, wash system and machine chamber

#### Advantages:

- Special insertion for opening, washing and disinfection of suction bags
- Easy to handling and operation
- Reduced waste disposal costs
- Predetermined breaking point on lid ensures simple and safe emptying of the bags
- Efficient bag disposal to non-hazardous waste