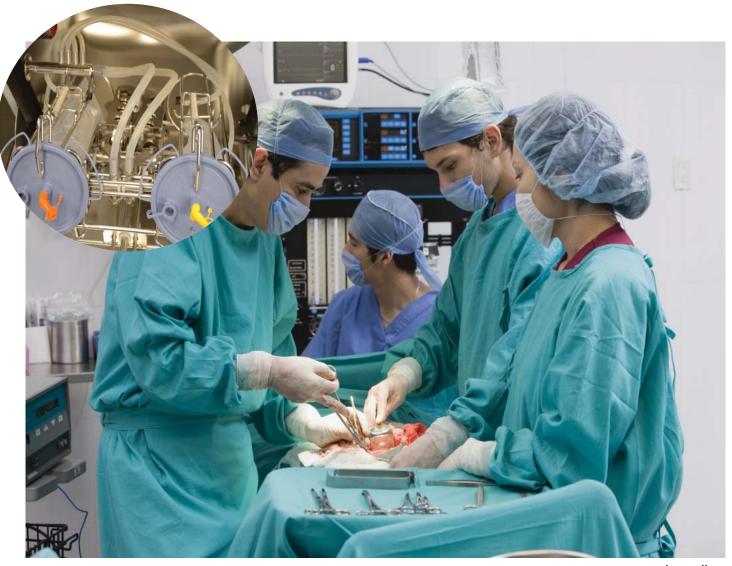

#### **Disposable Fluid Bag Collection**

The combination of the disposable Fluid Collection System from Medela and the Suction Bag Disinfector KEN SBD 733 offers an efficient solution for the safe collection and a cost-effective disposal of secretions.

KEN Suction Bag Disinfector with the new developed device for opening, washing and disinfecting of two Medela suction bags. The bags are cut open by knives, washed with hot water and disinfected with steam.

This system ensures a safe and cost efficient handling of the full bags from the operating theatre to the final disposal.